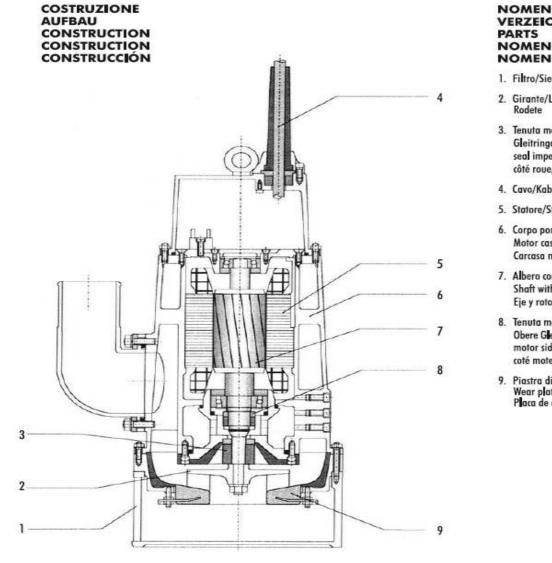

#### NOMENCLATURA VERZEICHNIS PARTS NOMENCLATURE NOMENCLATURA

- 1. Filtro/Sieb/Strainer/Crépine/Rejilla
- 2. Girante/Laufrad/Impeller/Rove/ Rodete
- Tenuta meccanica lato pompa/Intere Gleitringdichtung/Mechanical seal impeller side/Garniture mécanique côté roue/Cierre mecánico
- 4. Cavo/Kabel/Cable/Câble/Cable
- 5. Statore/Stator/Stator/Stateur/Estator
- Corpo pompa/Pumpengehäuse/ Motor casing/Corps de la pompe/ Carcasa motor
- Albero con rotore/ Welle mit Läufer/ Shaft with rotor/Arbre avec rotor/ Eje y rotor
- Tenuta meccanica lato motore Obere Gleitringdichtung/Mechanical seal motor side/Garniture mécanique coté moteur/Cierre mecánico
- Piastra di usura/Verschleißplatte/ Wear plate/Plaque d'usure/ Placa de desgaste