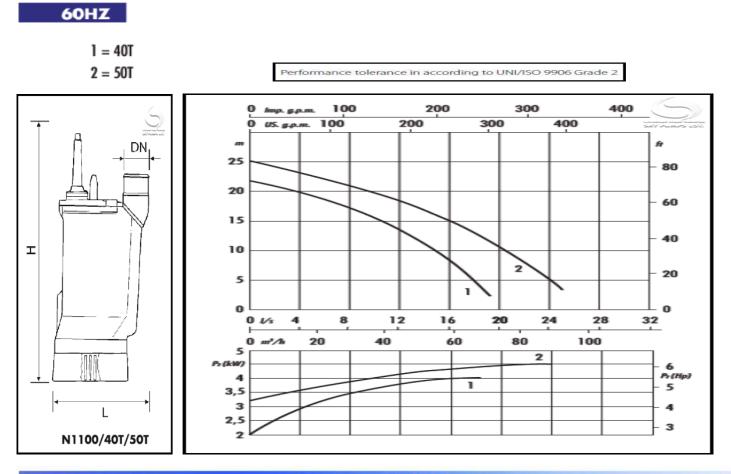

🗲 مؤسسة سهاء الهففات

**Performance Curves** 

#### **Dimensions & Weight**

| DESCRIPTION | 1: MODEL-40T | 2: MODEL- 50T |
|-------------|--------------|---------------|
| Н           | 590mm        | 590mm         |
| L           | 270mm        | 270mm         |
| DN          | 2.5″         | 3″            |
| Кg          | 35           | 40            |
| KW          | 4            | 4.7           |
| НР          | 5.4          | 6.4           |
| RPM         | 3500         | 3500          |
| Cable       | 30m          | 30m           |