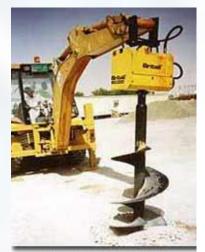

## PENDENT DRILLHEADS

Pendent Drill heads, Made in UK, with single or twin drive motor with hydraulic drive Drill heads, drill holes up to 1200mm Diameter using Augers. Based on the application suitable Drillrods, DTH-Percussion Rock Hammers, Temporary casings and Buckets for unstable ground can be proposed. The attachment can fit to any Skid Steer, Backhoe Loader, Truck Crane or Excavators.

| Basic Specifications:   | BD 300-S |
|-------------------------|----------|
| Hyd Motors              | One      |
| Operating Bar Pressure: | 205      |
| Peak Bar Pressure:      | 310      |
| Max Oil Flow Ipm:       | 75       |
| *Max Oil Flow with P.V: | 260      |
| Operating Torque nm:    | 2800     |
| Auger Dia's. mm:        | 100-400  |