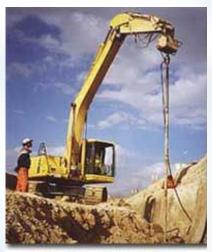

## PENDENT DRILLHEADS

Pendent Drill heads, Made in UK, with single or twin drive motor with hydraulic drive Drill heads, drill holes up to 1200mm Diameter using Augers. Based on the application suitable Drillrods, DTH-Percussion Rock Hammers, Temporary casings and Buckets for unstable ground can be proposed. The attachment can fit to any Skid Steer, Backhoe Loader, Truck Crane or Excavators.

## **Applications:**

Dewatering, Pre Installation of Well Points, Water Wells, Cathodic Protection, Earth Rods, Soil Sampling, Post Holes, Plant Nurseries, Drip Irrigation, Foundation Drilling etc