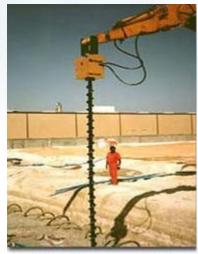

## PENDENT DRILLHEADS

Pendent Drill heads, Made in UK, with single or twin drive motor with hydraulic drive Drill heads, drill holes up to 1200mm Diameter using Augers. Based on the application suitable Drillrods, DTH-Percussion Rock Hammers, Temporary casings and Buckets for unstable ground can be proposed. The attachment can fit to any Skid Steer, Backhoe Loader, Truck Crane or Excavators.

130mm Dia. x 6 metre Depth. One Stroke. Dewatering

130mm Dia. x 7.5 metre Depth One Stroke. DTH Rock Drilling

800mm Dia. x 3 metre Depth. Street-light Foundations

## **Applications:**

Dewatering, Pre Installation of Well Points, Water Wells, Cathodic Protection, Earth Rods, Soil Sampling, Post Holes, Plant Nurseries, Drip Irrigation, Foundation Drilling etc